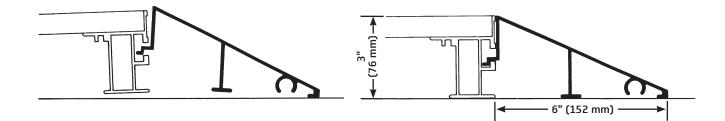

## **Versalite® Dance Floor Trim**

- Use standard Versalite platforms to create a durable, attractive dance floor
- Extruded aluminum trim is lightweight and looks great ٠
- ٠ Dance floor trim is textured for better footing
- Dance floor trim sets securely in the Versalite channel frame ٠
- · Available in 3' and 4' (914 and 1219 mm) lengths with either straight cuts or with a mitered end (specify left- or right-hand angled)
- Five-year warranty